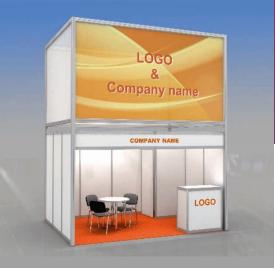

## **FABRIANO**

## **Shell Scheme Kit**

Design shown above suits 12 sq.m (inline and corner position)

Height of walls 2.5 m

Height of front construction **5 m** with banner nets **2.3 m** on open sides of the stand

Default layout for printing - as in the sketch

The fascia panel 0.35 m height with the inscription on the open side of the stand

Carpet (color at your choice) Default color - Grey

Storage room 1x1 m with a folding door

| Booth<br>size                                               | <b>12</b> sq.m. | <b>13-17</b> sq.m. | <b>18-24</b> sq.m. | <b>25-48</b> sq.m. | <b>49-60</b> sq.m. |
|-------------------------------------------------------------|-----------------|--------------------|--------------------|--------------------|--------------------|
| Bar<br>counter<br>with your Logo<br>1000x1000 mm            | 1               | 1                  | 1                  | 2                  | 2                  |
| Table (square / round<br>at your choice)<br>(codes 314/310) | 1               | 1                  | 2                  | 2                  | 3                  |
| Conference chair (code303)                                  | 3               | 4                  | 6                  | 8                  | 12                 |
| Bar stool (code 306)                                        | 1               | 1                  | 1                  | 2                  | 2                  |
| Trash bin                                                   | 1               | 1                  | 1                  | 2                  | 2                  |
| Plug socket, 1kW*                                           | 1               | 2                  | 3                  | 4                  | 5                  |
| Metallo-Halogen<br>Projector<br>150 W*                      | 3               | 4                  | 5                  | 6                  | 8                  |