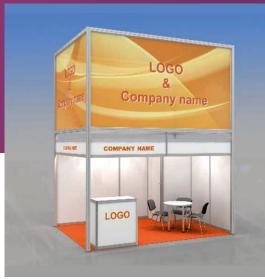

## **FABRIANO**

## **Shell Scheme Kit**

Design shown above suits 12 sq.m (inline and corner position)

Height of walls 2.5 m

Height of front construction **5 m** with banner nets **2.3 m** on open sides of the stand

Default layout for printing - as in the sketch

The fascia panel 0.35 m height with the inscription on the open side of the stand

Carpet (color at your choice) Default color - Grey

Storage room 1x1 m with a folding door

| Booth<br>size                                               | <b>12</b> sq.m. | <b>13-17</b> sq.m. | <b>18-24</b> sq.m. | <b>25-48</b> sq.m. | <b>49-60</b> sq.m. |
|-------------------------------------------------------------|-----------------|--------------------|--------------------|--------------------|--------------------|
| Bar<br>counter<br>with your Logo<br>1000x1000 mm            | 1               | 1                  | 1                  | 2                  | 2                  |
| Table (square / round<br>at your choice)<br>(codes 314/310) | 1               | 1                  | 2                  | 2                  | 3                  |
| Conference chair (code303)                                  | 3               | 4                  | 6                  | 8                  | 12                 |
| Bar stool (code 306)                                        | 1               | 1                  | 1                  | 2                  | 2                  |
| Trash bin                                                   | 1               | 1                  | 1                  | 2                  | 2                  |
| Plug socket, 1kW*                                           | 1               | 2                  | 3                  | 4                  | 5                  |
| Metallo-Halogen<br>Projector<br>150 W*                      | 3               | 4                  | 5                  | 6                  | 8                  |