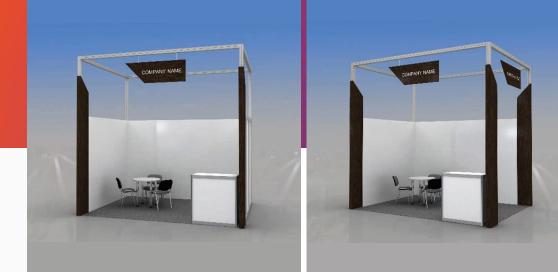

## **CREMONA** Shell Scheme Kit

Height of front construction 4 m

Height of walls 2.5 m

Carpet (color at your choice) Default color - Grey

Fascia panel laminated with Wenge (dark wood) film with Company name in white color on open sides of the stand

| Booth<br>size                        | <b>12</b><br>sq.m. | <b>13-17</b><br>sq.m. | <b>18-24</b><br>sq.m. | <b>25-48</b><br>sq.m. | <b>49-60</b><br>sq.m. |
|--------------------------------------|--------------------|-----------------------|-----------------------|-----------------------|-----------------------|
| Table round D 80 cm<br>(code 314)    | 1                  | 1                     | 2                     | 2                     | 3                     |
| Conference chair<br>(code 303)       | 3                  | 4                     | 6                     | 8                     | 12                    |
| Bar<br>counter                       | 1                  | 1                     | 1                     | 2                     | 2                     |
| Trash bin                            | 1                  | 1                     | 1                     | 2                     | 2                     |
| Plug socket, 1kW*                    | 1                  | 1                     | 1                     | 2                     | 2                     |
| Halogen light<br>120W<br>(long arm)* | 3                  | 5                     | 6                     | 7                     | 8                     |