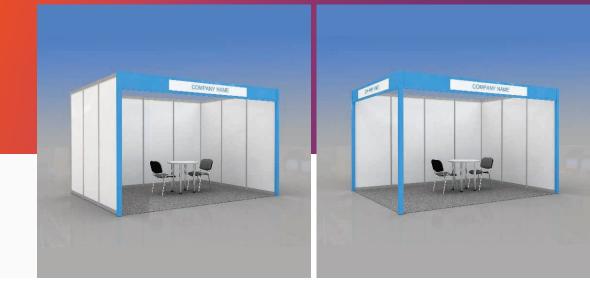

## **STANDARD PLUS** Shell Scheme kit

Design shown above suits 12 sq.m (inline and corner position)

Height of walls and construction **2,5 m** 

Carpet (colour – to choose) Colour of carpet by default - grey

Fascia panel **0,3 m** laminated chipboard, (colour: blue) with PVC plate (colour: white) with fascia name from the open sides of the booth (colour of the fascia name – to choose)

colour of the fascia name by default - grey 071 Pylons at booth's corners (the same colour as Fascia panel)