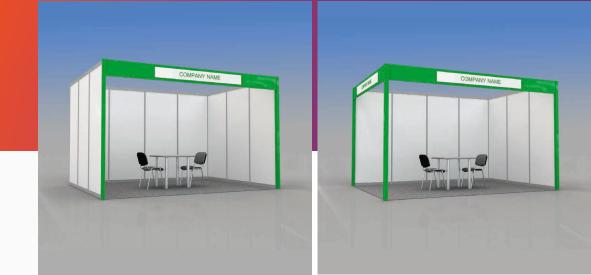

## **STANDARD PLUS** Shell Scheme kit

Design shown above suits 12 sq.m (inline and corner position)

Height of walls and construction **2,5 m** 

Carpet (colour – to choose) Colour of carpet by default - grey

Fascia panel **0,3 m** laminated chipboard, (colour: green) with PVC plate (colour: white) with fascia name from the open sides of the booth (colour of the fascia name – to choose)

colour of the fascia name by default - grey 071 Pylons at booth's corners (the same colour as Fascia panel)