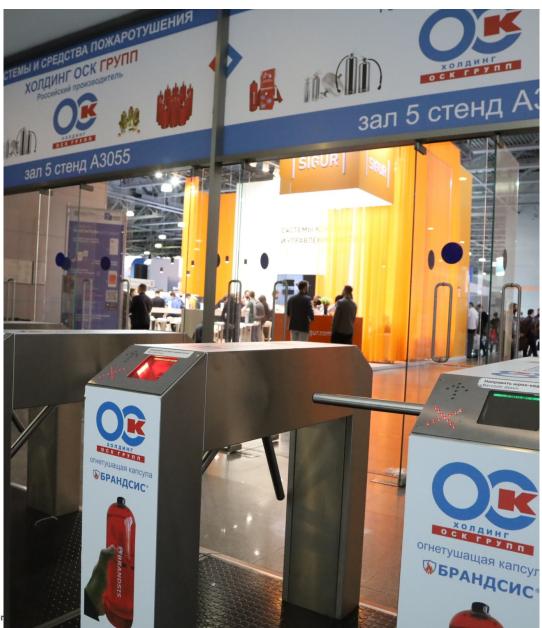

## ENTRANCE AREA PARTNER 3 550 EUR

Make your company stand out in the total exposition of the exhibition participants with the status of the Entrance Area Pertner.

Being integrated into the design of the exhibition entrance lobby, your brand will attract the attention of exhibition guests from the first minutes of their visit.

Entrance lobby design enables to reach the entire visitor traffic, because everyone, without exception, comes to the exhibition through the access control system - turnstiles.

No more than **two companies** can take advantage of this offer.

## The offer includes exclusive features

- Turnstile branding in front of the entrance to halls 7 or 8, 6 pcs
- Glass entrance group branding in front of the entrance to halls 7 or 8, 2 surfaces

- · Partner's logo in the partner block in visitor newsletter
- company logo with an arrow pointer to the stand on the exposition plan in the exhibition guide