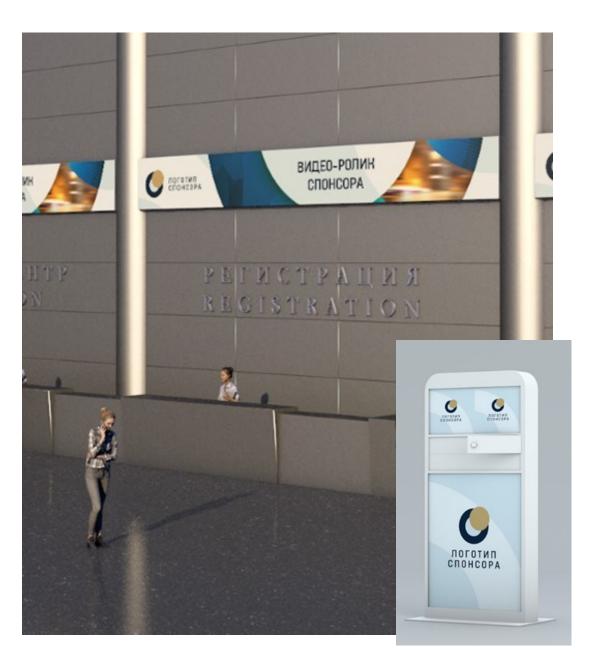

## **Exclusively:**

- Promotional video of the Official Partner on LED screens in the Pavilion 2 registration area (5 screens left side/5 screens right side), broadcast 4 days in rotation with the organiser's
- Promotional video of the Partner and integration of their branding into the charging stations for exhibition visitors

## At Crocus Expo during the exhibition:

- Placing Official Partner's logo on all boards of the information and navigation system, including the front banner
- Advertising layout 1.15x1.95 on the front and back sides of the lightbox in the Pavilion 2 registration area
- Octanorm 2 x 2.9 advertising construction at the hall entrance
- 5 posters A0 in the territory of the exhibition on free panels
- 10 trace stickers in the territory of the exhibition
- Speech of the representative of the Partner Company at the official opening ceremony of the exhibition.

#### Advertising options:

• Partner's logo on the boards of information and navigation system, including the front banner