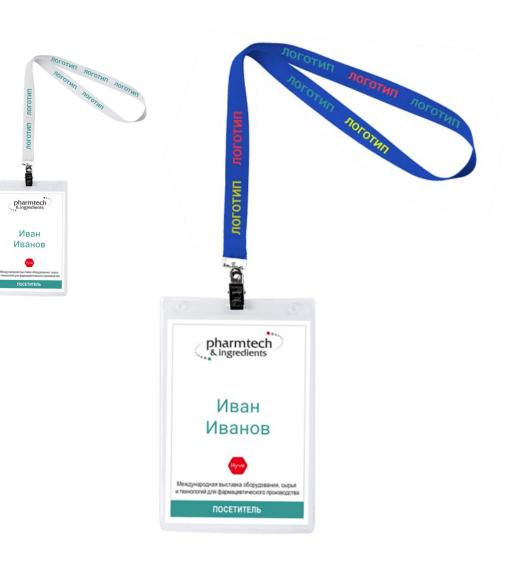

## VISITOR BADGE RIBBON PARTNER

## 6500 EUR

Become the focal point of every business interaction with an exclusive placement option that will make your brand stand out at the exhibition.

Placing your logo on visitor badge ribbons means widespread presence at an exhibition and effective way to increase your brand recognition.

#### The offer includes exclusive features:

• Placement of the Partner's logo on the badge ribbons of exhibition visitors

- Partner's logo on the boards of the information and navigation system at the entrance to the exhibition territory
- Partner's logo in the visitor newsletter